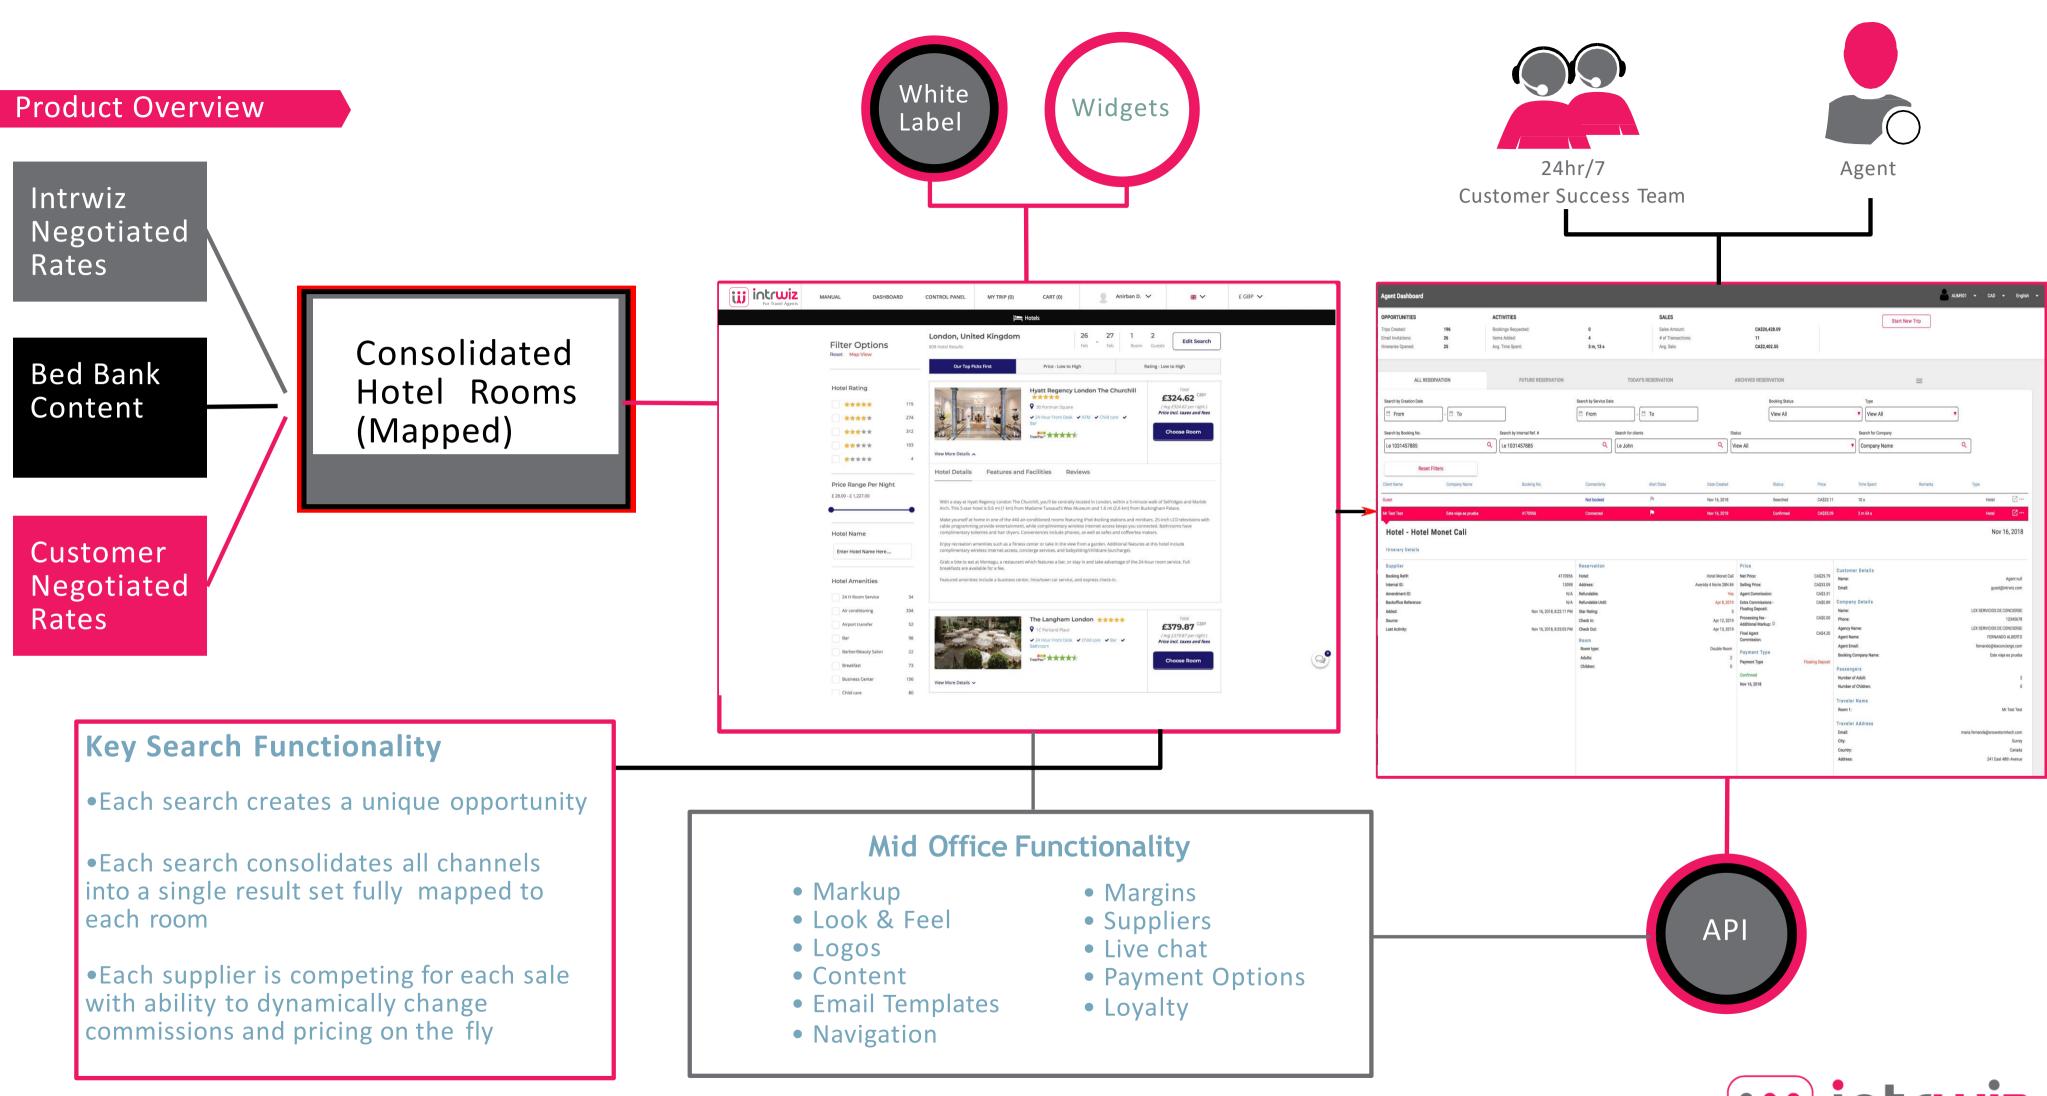

## Intrwiz Hotel Hub

Hotel programs dedicated for Travel Agencies

#### **Direct Negotiated Rates**

30,000 three to five star, luxury and boutique hotels. From major chains like Hilton, IHG, Accor to boutique and independently-owned properties

#### Dynamic pricing quote and booking

| Room Options                                                                       |                                                     |                                                                                         |                                                                                                    |   | Edit Commission                                                                    |                                                    |
|------------------------------------------------------------------------------------|-----------------------------------------------------|-----------------------------------------------------------------------------------------|----------------------------------------------------------------------------------------------------|---|------------------------------------------------------------------------------------|----------------------------------------------------|
| sic Room<br>c,Double,Room only<br>ns & Conditions<br>efundable<br>Bank : TotalStay | Agent Commission<br>\$39.63 CAD                     | Total<br>\$396.35 CAD<br>(Avg \$396.35 per night )<br>Price incl. taxes and fees        | Book Now<br>Add to My Trip +                                                                       |   | Cancel <b>Edit</b>                                                                 |                                                    |
| Room<br>uble,Room only<br>Conditions<br>tefundable<br>uk : Veturis                 | Agent Commission<br><b>\$40.64</b> <sup>CAD</sup> 🖋 | Total<br><b>\$406.43</b> CAD<br>(Avg \$406.43 per night )<br>Price incl. taxes and fees | Book Now<br>Room Options                                                                           | - | Agent Commission<br>\$39.63 CAD<br>(Avg \$396.35 per nig)<br>Price incl. taxes and | ght )                                              |
| Room<br>uble,Room only<br>Conditions<br>dable<br>k : Tourico                       | Agent Commission<br>\$41.34 <sup>CAD</sup> 🖋        | Total<br><b>\$413.43</b> CAD<br>(Avg \$413.43 per night )<br>Price incl. taxes and fees | Basic Room<br>Basic,Double,Room only                                                               |   | Agent Commission<br>\$100.00 CAD                                                   | то<br><b>\$</b>                                    |
| ic Room<br>Double,Room only<br>s & Conditions<br>fundable<br>Bank : Hotelbeds      | Agent Commission<br>\$42.06 CAD                     | Total<br><b>\$420.68</b> CAD<br>(Avg \$420.68 per night )<br>Price incl. taxes and fees | Terms & Conditions<br>✓ Refundable<br>Bed Bank : TotalStay                                         |   |                                                                                    | ( Avg<br>Price                                     |
|                                                                                    |                                                     |                                                                                         | Basic Room<br>Basic,Double,Room only<br>Terms & Conditions<br>Non Refundable<br>Bed Bank : Veturis |   | Agent Commission<br>\$40.64 CAD                                                    | Total<br><b>\$4</b><br>(Avg \$<br><b>Price</b> )   |
|                                                                                    |                                                     |                                                                                         | Basic Room<br>Basic,Double,Room only<br>Terms & Conditions<br>✓ Refundable<br>Bed Bank : Tourico   |   | Agent Commission<br>\$41.34 CAD                                                    | Total<br><b>\$4</b><br>( Avg \$4<br><b>Price i</b> |
|                                                                                    |                                                     |                                                                                         | Basic Room<br>Basic,Double,Room only<br>Terms & Conditions                                         |   | Agent Commission<br>\$42.06 CAD                                                    | Total<br><b>\$4</b> 1                              |

#### Agency Owner

Manage your corporate and Leisure Hotel opportunities with full visibility and transparency over your entire network

Maximize commissions on each sale

One harmonized invoice fully integrated with dashboard and reporting.

Ability to dynamically increase or decrease commissions and price on each booking

Agent

- Seamless managemente of all leads on agent dashboard
- Full visibility of commissions
- Maximize client satisfaction
- Ability to invite client to the trip and use platform as a quote and booking tool
- Ability to dynamically increase decrease commissions
- Fully integrated 24/7 collaborative support at your disposal

Commission range from 10 to 20% of gross selling price

All payment methods accepted - Credit cards, floating deposits, lodged cards, pay later.

Ability to integrate your own negotiated rates

1.5 million hotel properties

# For Travel Agents

Immediate **Dynamic Pricing** confirmation of Quote Tool bookings with branded vouchers. Fully integrated Meetings & Events Agent Dashboard to manage all bookings connected directly to 24/7 Agent Support