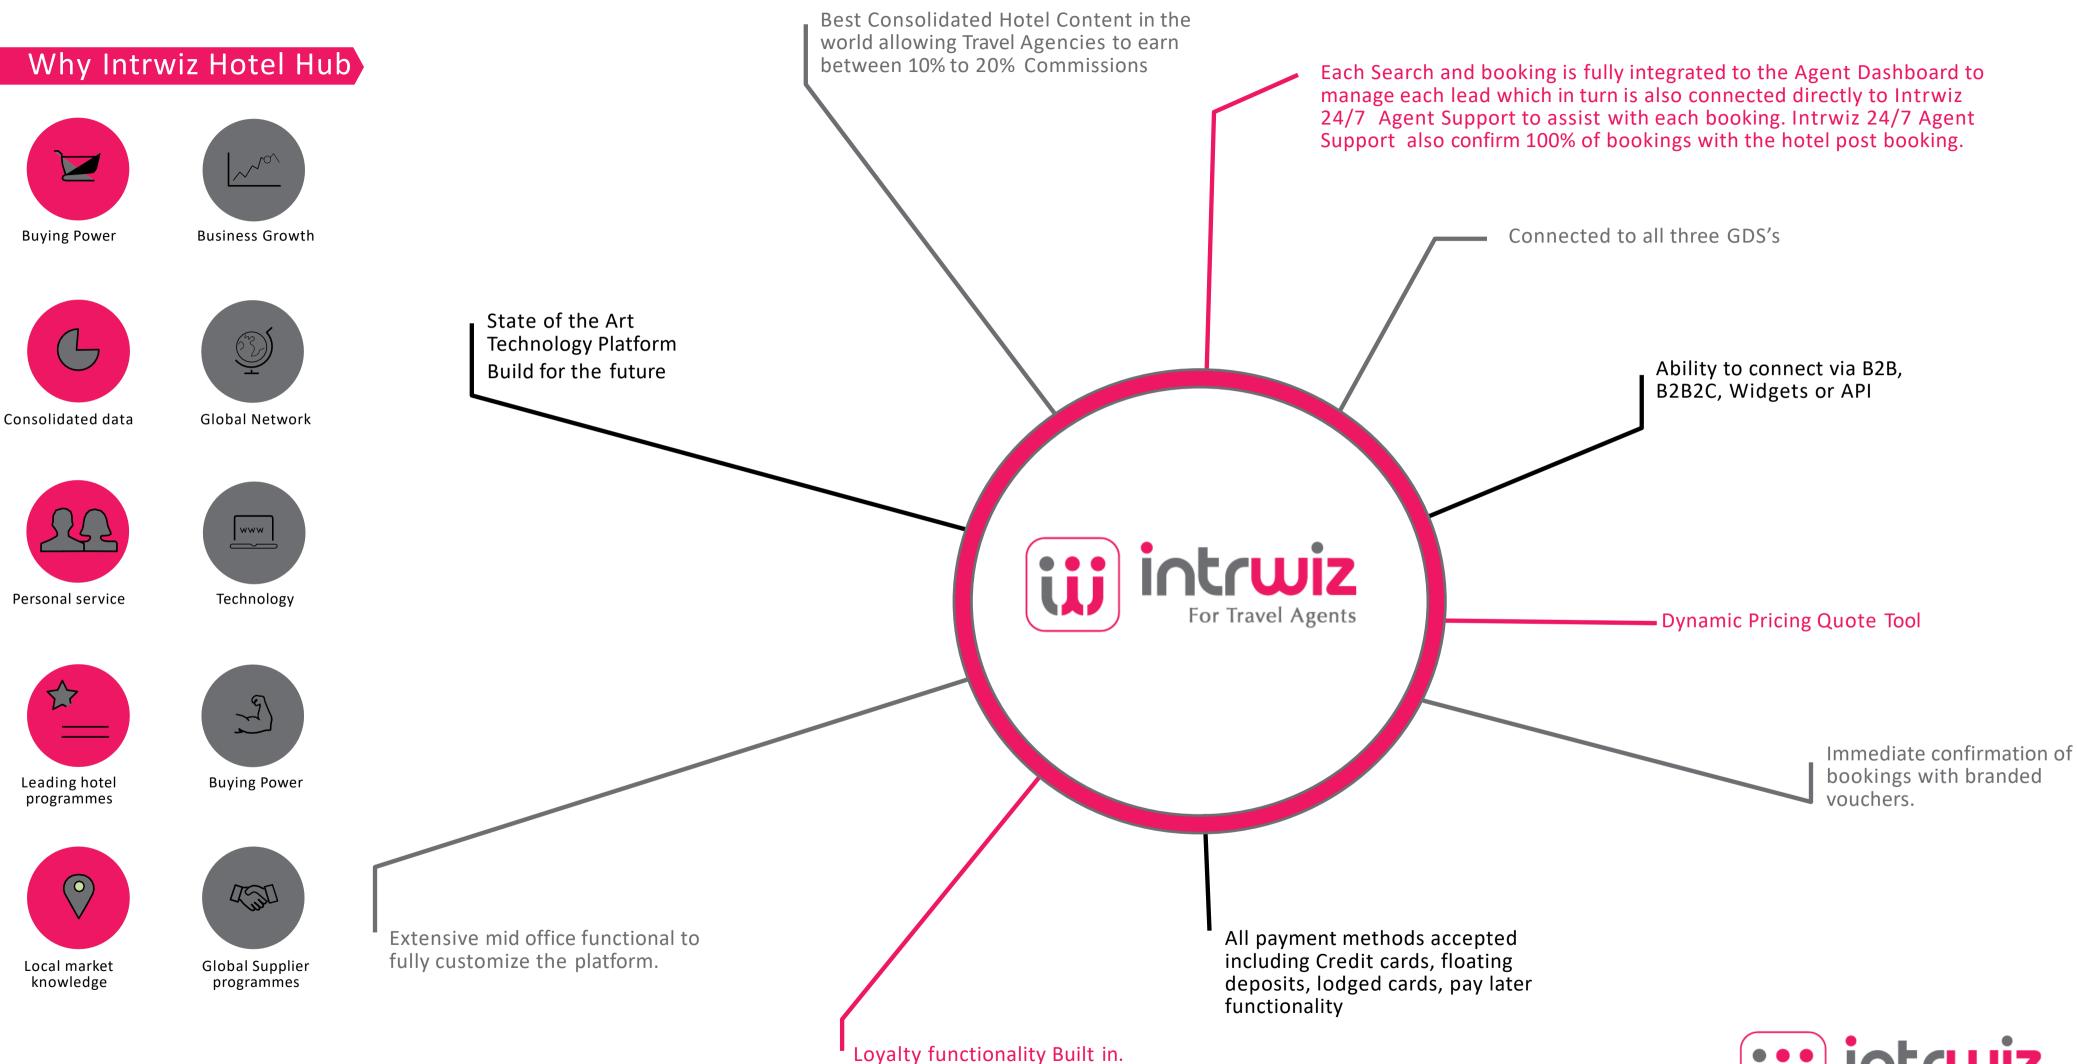

## Intrwiz Hotel Hub

Hotel programs dedicated for Travel Agencies

Commission range from 10 to 20% of gross selling price

All payment methods accepted - Credit cards, floating deposits, lodged cards, pay later.

Ability to integrate your own negotiated rates

1.5 million hotel properties

# For Travel Agents

Immediate **Dynamic Pricing** confirmation of Quote Tool bookings with branded vouchers. Fully integrated Meetings & Events Agent Dashboard to manage all bookings connected directly to 24/7 Agent Support